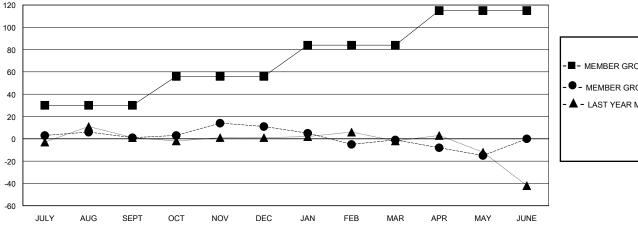

## GOALS AND ACTUAL MEMBERS CUMULATIVE

| -■- | MEMBER | GROWTH | NET | GOAL |
|-----|--------|--------|-----|------|
|-----|--------|--------|-----|------|

- MEMBER GROWTH ACTUAL

- LAST YEAR MEMBERSHIP ACTUAL